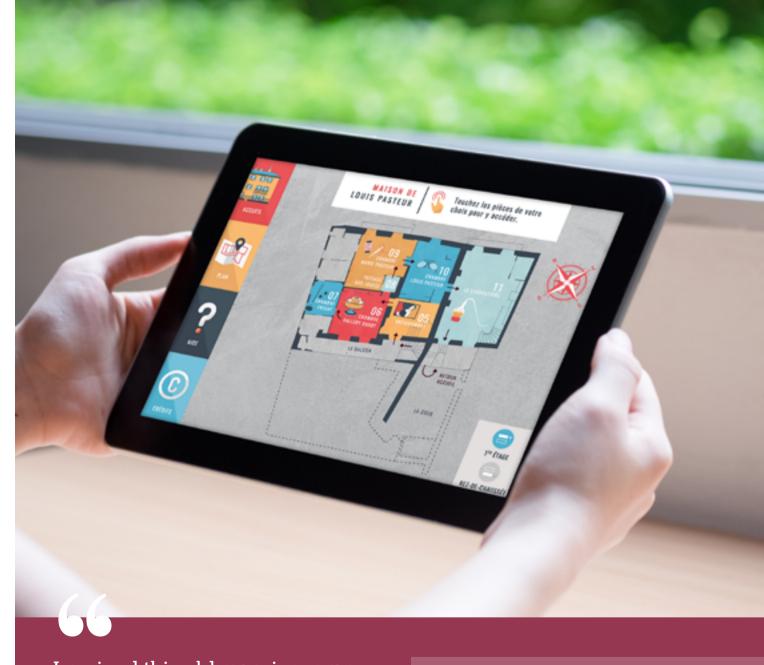

## A MOBILE APPLICATION

**Visitor map** with interactive geolocated points of interest

Access to storyboarded

pages by site (text, image, sound, video)

**Audio** tour

and voice-over recording

Augmented selfie

Recommended device: tablet
Available on: smartphone, PC, web

I revived this old mansion, reproducing the ambiance and making the historical characters appear in augmented reality.

Stephane Klee Museum Director